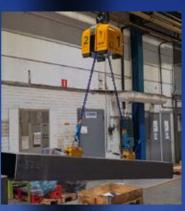

## Levelling and handling of both light and heavy objects

The GANTERUD L3 lifting yoke uses both new as well as tried and tested technology to level and handle loads efficiently and safely with a high degree of precision. The lifting yoke can handle both light and heavy objects weighing from 0 kg up to 3 tons.

Precise and wide-ranging levelling and handling of various types of objects.

The GANTERUD L3 has a reversible stroke of up to 1.5 metres per hook.