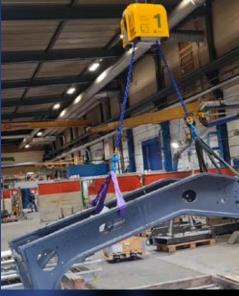

## Levelling and handling of both light and heavy objects

The GANTERUD L3 lifting yoke uses both new as well as tried and tested technology to level and handle loads efficiently and safely with a high degree of precision. The lifting yoke can handle both light and heavy objects weighing from 0 kg up to 3 tons.

Precise and wide-ranging levelling and handling of various types of objects.

The GANTERUD L3 has a reversible stroke of up to 1.5 metres per hook.