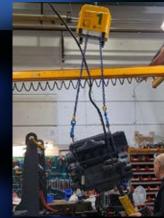

## Levelling and handling of both light and heavy objects

The GANTERUD L3 lifting yoke uses both new as well as tried and tested technology to level and handle loads efficiently and safely with a high degree of precision. The lifting yoke can handle both light and heavy objects weighing from 0 kg up to 3 tons.

#### Strong and robust

Thanks to its robust, tried and tested technology, combined with reliable electrical operation, the GANTERUD L3 is able to operate in temperatures ranging from -20°C to +40°C in demanding environments.

#### Sturdy, durable and reliable

The sturdy casing, along with the IP65-rated electrical system, means that the GANTERUD L3 is easy to clean.