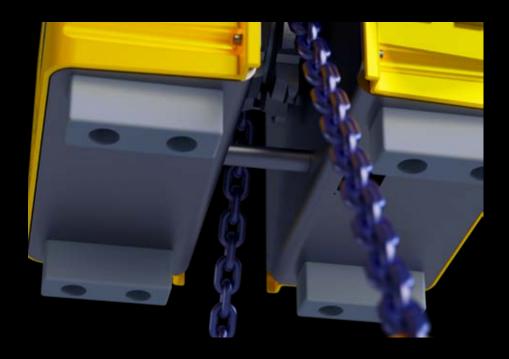

Precise and wide-ranging levelling and handling of various types of objects.

The GANTERUD L3 has a reversible stroke of up to 1.5 metres per hook.

### Technical data

| Lifting capacity:                                                                                                                                                                                                                                                                                                                                                                                                                                                                                                                                                                                                                                                                                                                                                                                                                                                                                                                                                                                                                                                                                                                                                                                                                                                                                                                                                                                                                                                                                                                                                                                                                                                                                                                                                                                                                                                                                                                                                                                                                                                                                                              | Max. 3 tons                    |
|--------------------------------------------------------------------------------------------------------------------------------------------------------------------------------------------------------------------------------------------------------------------------------------------------------------------------------------------------------------------------------------------------------------------------------------------------------------------------------------------------------------------------------------------------------------------------------------------------------------------------------------------------------------------------------------------------------------------------------------------------------------------------------------------------------------------------------------------------------------------------------------------------------------------------------------------------------------------------------------------------------------------------------------------------------------------------------------------------------------------------------------------------------------------------------------------------------------------------------------------------------------------------------------------------------------------------------------------------------------------------------------------------------------------------------------------------------------------------------------------------------------------------------------------------------------------------------------------------------------------------------------------------------------------------------------------------------------------------------------------------------------------------------------------------------------------------------------------------------------------------------------------------------------------------------------------------------------------------------------------------------------------------------------------------------------------------------------------------------------------------------|--------------------------------|
| Load imbalance capacity:                                                                                                                                                                                                                                                                                                                                                                                                                                                                                                                                                                                                                                                                                                                                                                                                                                                                                                                                                                                                                                                                                                                                                                                                                                                                                                                                                                                                                                                                                                                                                                                                                                                                                                                                                                                                                                                                                                                                                                                                                                                                                                       | Max. 500 kg                    |
| Max. levelling length:                                                                                                                                                                                                                                                                                                                                                                                                                                                                                                                                                                                                                                                                                                                                                                                                                                                                                                                                                                                                                                                                                                                                                                                                                                                                                                                                                                                                                                                                                                                                                                                                                                                                                                                                                                                                                                                                                                                                                                                                                                                                                                         | 3 m (1.5 m in both directions) |
| Two levelling speeds                                                                                                                                                                                                                                                                                                                                                                                                                                                                                                                                                                                                                                                                                                                                                                                                                                                                                                                                                                                                                                                                                                                                                                                                                                                                                                                                                                                                                                                                                                                                                                                                                                                                                                                                                                                                                                                                                                                                                                                                                                                                                                           |                                |
| Max. chain angle:                                                                                                                                                                                                                                                                                                                                                                                                                                                                                                                                                                                                                                                                                                                                                                                                                                                                                                                                                                                                                                                                                                                                                                                                                                                                                                                                                                                                                                                                                                                                                                                                                                                                                                                                                                                                                                                                                                                                                                                                                                                                                                              | 60°                            |
| , and the second | at 3 ton load                  |
| Total chain length                                                                                                                                                                                                                                                                                                                                                                                                                                                                                                                                                                                                                                                                                                                                                                                                                                                                                                                                                                                                                                                                                                                                                                                                                                                                                                                                                                                                                                                                                                                                                                                                                                                                                                                                                                                                                                                                                                                                                                                                                                                                                                             | 3 m                            |
| Chain dimensions                                                                                                                                                                                                                                                                                                                                                                                                                                                                                                                                                                                                                                                                                                                                                                                                                                                                                                                                                                                                                                                                                                                                                                                                                                                                                                                                                                                                                                                                                                                                                                                                                                                                                                                                                                                                                                                                                                                                                                                                                                                                                                               | 30.5x10 mm.                    |
| Unloaded weight                                                                                                                                                                                                                                                                                                                                                                                                                                                                                                                                                                                                                                                                                                                                                                                                                                                                                                                                                                                                                                                                                                                                                                                                                                                                                                                                                                                                                                                                                                                                                                                                                                                                                                                                                                                                                                                                                                                                                                                                                                                                                                                | 126 kg                         |
|                                                                                                                                                                                                                                                                                                                                                                                                                                                                                                                                                                                                                                                                                                                                                                                                                                                                                                                                                                                                                                                                                                                                                                                                                                                                                                                                                                                                                                                                                                                                                                                                                                                                                                                                                                                                                                                                                                                                                                                                                                                                                                                                | (incl. chain and hooks)        |
| Height                                                                                                                                                                                                                                                                                                                                                                                                                                                                                                                                                                                                                                                                                                                                                                                                                                                                                                                                                                                                                                                                                                                                                                                                                                                                                                                                                                                                                                                                                                                                                                                                                                                                                                                                                                                                                                                                                                                                                                                                                                                                                                                         | 638 mm                         |
| Width                                                                                                                                                                                                                                                                                                                                                                                                                                                                                                                                                                                                                                                                                                                                                                                                                                                                                                                                                                                                                                                                                                                                                                                                                                                                                                                                                                                                                                                                                                                                                                                                                                                                                                                                                                                                                                                                                                                                                                                                                                                                                                                          | 503 mm                         |
| Depth                                                                                                                                                                                                                                                                                                                                                                                                                                                                                                                                                                                                                                                                                                                                                                                                                                                                                                                                                                                                                                                                                                                                                                                                                                                                                                                                                                                                                                                                                                                                                                                                                                                                                                                                                                                                                                                                                                                                                                                                                                                                                                                          | 495 mm                         |