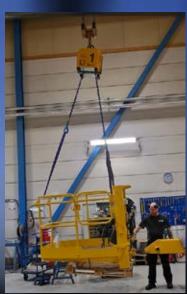

## Levelling and handling of both light and heavy objects

The GANTERUD L3 lifting yoke uses both new as well as tried and tested technology to level and handle loads efficiently and safely with a high degree of precision. The lifting yoke can handle both light and heavy objects weighing from 0 kg up to 3 tons.

Precise and wide-ranging levelling and handling of various types of objects.

The GANTERUD L3 has a reversible stroke of up to 1.5 metres per hook.