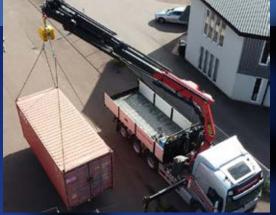

## Levelling and handling of both light and heavy objects

The GANTERUD L3 lifting yoke uses both new as well as tried and tested technology to level and handle loads efficiently and safely with a high degree of precision. The lifting yoke can handle both light and heavy objects weighing from 0 kg up to 3 tons.

Precise and wide-ranging levelling and handling of various types of objects.

The GANTERUD L3 has a reversible stroke of up to 1.5 metres per hook.

# Increases productivity rate many times over

The GANTERUD L3 levels and handles the objects it is lifting easily and safely with the simple press of a button, reducing both expensive crane time and waiting times.