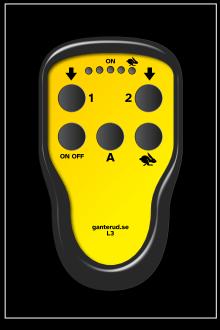

#### Radio control

With its user-friendly, IP67-rated remote control, the GANTERUD L3 is easy to operate.

#### Control system

| Radio range:                             | .100 m unobstructed view |  |
|------------------------------------------|--------------------------|--|
| Voltage, electric motor:                 | .24 VDC                  |  |
| Power consumption, rest:                 | .50 mA                   |  |
| Power consumption, max. continuous: 24 A |                          |  |
| Power consumption, peak                  | .30 A                    |  |