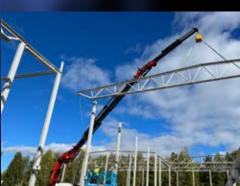

## Levelling and handling of both light and heavy objects

The GANTERUD L3 lifting yoke uses both new as well as tried and tested technology to level and handle loads efficiently and safely with a high degree of precision. The lifting yoke can handle both light and heavy objects weighing from 0 kg up to 3 tons.

# Increases productivity rate many times over

The GANTERUD L3 levels and handles the objects it is lifting easily and safely with the simple press of a button, reducing both expensive crane time and waiting times.